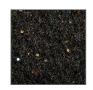

Black base Silver sequins

Blue base Blue sequins 760/700

Black base Multi-coloured sequins

| Costa Brava Carpet                     |                                                                                                                              |
|----------------------------------------|------------------------------------------------------------------------------------------------------------------------------|
| 2401                                   |                                                                                                                              |
| ± 200 cm                               |                                                                                                                              |
| ± 620 g/m²                             |                                                                                                                              |
| ± 2.5 mm                               |                                                                                                                              |
| Bfl-S1                                 | Standard EN 13501-1                                                                                                          |
| Pile: 100% polypropylene - Underlay: s | ynthetic latex                                                                                                               |
| ± 35 ml / 70 m <sup>2</sup>            |                                                                                                                              |
| Rolled full-width                      |                                                                                                                              |
| No                                     |                                                                                                                              |
| ≥ 6                                    | Standard ISO 105-B02                                                                                                         |
|                                        | 2401  ± 200 cm  ± 620 g/m²  ± 2.5 mm  Bfl-S1  Pile: 100% polypropylene - Underlay: s  ± 35 ml / 70 m²  Rolled full-width  No |