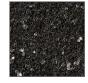

Black base Silver sequins

Blue base Blue sequins 760/700

Black base Multi-coloured sequins

| Costa Brava Carpet                     |                                                                                                                              |
|----------------------------------------|------------------------------------------------------------------------------------------------------------------------------|
| 2401                                   |                                                                                                                              |
| ± 200 cm                               |                                                                                                                              |
| ± 620 g/m²                             |                                                                                                                              |
| ± 2.5 mm                               |                                                                                                                              |
| Bfl-S1                                 | Standard EN 13501-1                                                                                                          |
| Pile: 100% polypropylene - Underlay: s | ynthetic latex                                                                                                               |
| ± 35 ml / 70 m <sup>2</sup>            |                                                                                                                              |
| Rolled full-width                      |                                                                                                                              |
| No                                     |                                                                                                                              |
| ≥ 6                                    | Standard ISO 105-B02                                                                                                         |
|                                        | 2401  ± 200 cm  ± 620 g/m²  ± 2.5 mm  Bfl-S1  Pile: 100% polypropylene - Underlay: s  ± 35 ml / 70 m²  Rolled full-width  No |