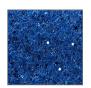

Black base Silver sequins

Blue base Blue sequins 760/700

Black base Multi-coloured sequins

| Costa Brava Carpet                     |                                                                                                                              |
|----------------------------------------|------------------------------------------------------------------------------------------------------------------------------|
| 2401                                   |                                                                                                                              |
| ± 200 cm                               |                                                                                                                              |
| ± 620 g/m²                             |                                                                                                                              |
| ± 2.5 mm                               |                                                                                                                              |
| Bfl-S1                                 | Standard EN 13501-1                                                                                                          |
| Pile: 100% polypropylene - Underlay: s | ynthetic latex                                                                                                               |
| ± 35 ml / 70 m <sup>2</sup>            |                                                                                                                              |
| Rolled full-width                      |                                                                                                                              |
| No                                     |                                                                                                                              |
| ≥ 6                                    | Standard ISO 105-B02                                                                                                         |
|                                        | 2401  ± 200 cm  ± 620 g/m²  ± 2.5 mm  Bfl-S1  Pile: 100% polypropylene - Underlay: s  ± 35 ml / 70 m²  Rolled full-width  No |