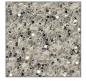

Black base Silver sequins

Blue base Blue sequins 760/700

Black base Multi-coloured sequins

| Costa Brava Carpet                     |                                                                                                                              |
|----------------------------------------|------------------------------------------------------------------------------------------------------------------------------|
| 2401                                   |                                                                                                                              |
| ± 200 cm                               |                                                                                                                              |
| ± 620 g/m²                             |                                                                                                                              |
| ± 2.5 mm                               |                                                                                                                              |
| Bfl-S1                                 | Standard EN 13501-1                                                                                                          |
| Pile: 100% polypropylene - Underlay: s | ynthetic latex                                                                                                               |
| ± 35 ml / 70 m <sup>2</sup>            |                                                                                                                              |
| Rolled full-width                      |                                                                                                                              |
| No                                     |                                                                                                                              |
| ≥ 6                                    | Standard ISO 105-B02                                                                                                         |
|                                        | 2401  ± 200 cm  ± 620 g/m²  ± 2.5 mm  Bfl-S1  Pile: 100% polypropylene - Underlay: s  ± 35 ml / 70 m²  Rolled full-width  No |