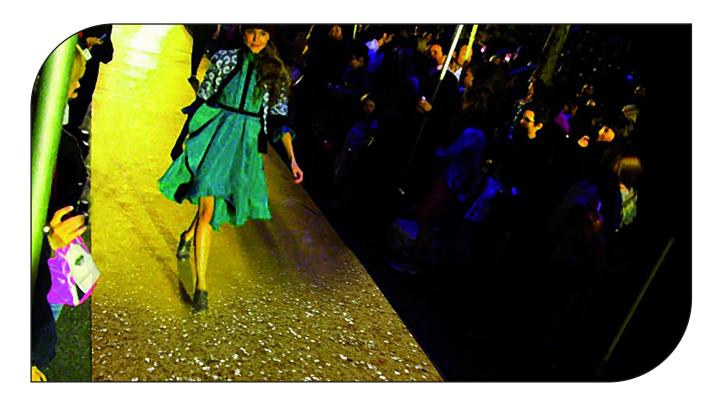

## Costa Brava Carpet

Azur Scenic TEVILOJ

Ref: 2401

Bring a **cabaret atmosphere** to all your events with this **carpet** rated Bfl-S1 **flame-retardant**, and with a dazzling array of tiny **sequins** in assorted colours!

An essential product for all your Christmas and new year festive events, this thick carpet (620 g/m²) offers a hard-wearing layer of sequins while remaining **great-value**.

Product specially for **events** (receptions, parades, galas...), this carpet is particularly appreciated for one-shot use.

| Appearance                 | Short-pile felt carpet with intense sequin effect                                                                                                                                                                    |
|----------------------------|----------------------------------------------------------------------------------------------------------------------------------------------------------------------------------------------------------------------|
| Care                       | Not washable (We recommend single use)                                                                                                                                                                               |
| Storage<br>recommendations | Rolled storage indoors is recommended (away from light sources and humidity)                                                                                                                                         |
| Directions for use         | We recommend single use (disposable product) Install on flat floor, secure using double-sided adhesive tape. Protect from elements                                                                                   |
| Recommended use            | Events: flooring for temporary exhibitions, parades, shows, fairs, meetings, parties, etc.                                                                                                                           |
| Accessories                | <ul> <li>Double-sided adhesive tape (choose according to floor):</li> <li>Woven double-sided adhesive tape</li> <li>PVC double-sided adhesive tape</li> <li>Double-sided adhesive tape for fragile floors</li> </ul> |