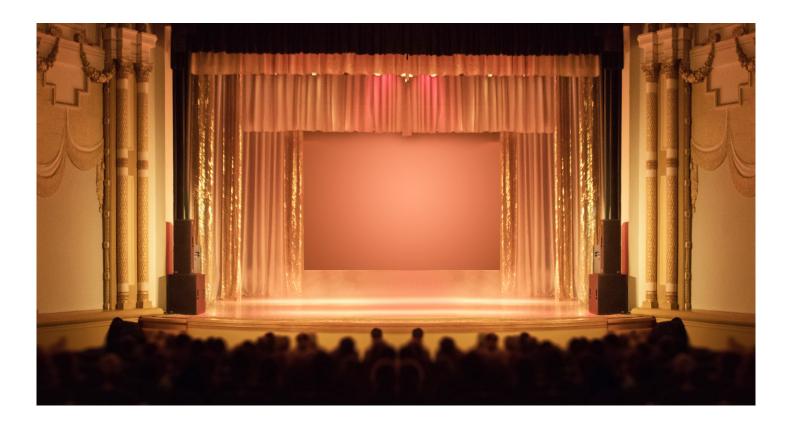

This voile is also available in crinkle version for surprising lighting effects (Ref. 4910 - Crinkle lamé).

While its standard gold and silver versions are best-sellers in our decorative range for Christmas and new year festive events, this voile is also widely used for stage sets and scenery, curtains, hangings and banners...

### Additional information

Care

Storage recommendations

Appearance

Recommended use

Store indoors (away from light and humidity)

Light, semi-transparent voile with an intense metallic effect

Events: decorations for reception rooms and halls, window dressing and displays, decorations for shows, fashion shows, etc. Stage and scenery: curtains and scenery for shows, etc.