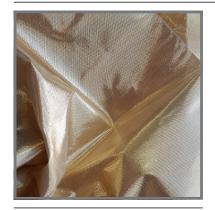

## Saturne Voile 100%

Ref. 4704

**B** 

Standard colour range:

A light voile with a shiny metallic finish, available in five shimmering colours and rated M1 flame-retardant.

100% lurex fibres give an intense metallic effect with a moderate transparency.

This voile is also available in crinkle version for surprising lighting effects (Ref. 4910 - Crinkle lamé).

While its standard gold and silver versions are best-sellers in our decorative range for Christmas and new year festive events, this voile is also widely used for stage sets and scenery, curtains, hangings and banners...

### Additional information

Care

Storage recommendations

Appearance

Recommended use

Store indoors (away from light and humidity)

Light, semi-transparent voile with an intense metallic effect

Events: decorations for reception rooms and halls, window dressing and displays, decorations for shows, fashion shows, etc. Stage and scenery: curtains and scenery for shows, etc.