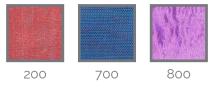

## Saturne Voile 100%

Ref. 4704

**B** 

Standard colour range:

A light voile with a shiny metallic finish, available in five shimmering colours and rated M1 flame-retardant.

100% lurex fibres give an intense metallic effect with a moderate transparency.

### Full decorative colour range:

(sold by the roll of 60 m; additional delivery time may be required depending on quantity and colour)

| Technical data         | Value                     | Notes                                                                                                      |
|------------------------|---------------------------|------------------------------------------------------------------------------------------------------------|
| Width                  | 300 cm                    |                                                                                                            |
| Weight                 | 60 g/m <sup>2</sup>       |                                                                                                            |
| Thickness              | 0.15 mm                   |                                                                                                            |
| Flame-retardant rating | M1                        | EVENTS PRODUCT:<br>Lifetime of rating limited to 12 months from first<br>use in a regulated establishment. |
| Composition            | 100% Polyester            |                                                                                                            |
| Roll length            | 60 m<br>Rolled full-width | Cut-to-length possible for standard colours<br>(gold, silver, iridescent)                                  |