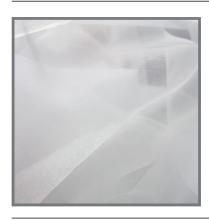

## **Laser Voile**

Ref. 4709

An **extra-light and almost invisible** voile that works perfectly with **laser lights** to create **stunning lighting effects**.

We offer this **B-s1,d0 flame-retardant** rated material in 2 colours, particularly suited to **laser effects**, as well as bright white, and very dark grey, both featuring a galaxy of shimmering sequins.

This versatile voile is also great for making decorative curtains.

002

17C

| Technical data         | Value                                            | Notes                        |
|------------------------|--------------------------------------------------|------------------------------|
| Width                  | 308 cm                                           |                              |
| Weight                 | 22 g/m²                                          |                              |
| Thickness              | 0.10 mm                                          |                              |
| Flame-retardant rating | B-s1,d0                                          | Standard: EN 13501-1         |
| Composition            | 52.5% Trevira CS, 47.5% Polyamide                |                              |
| Roll length            | 30 m, rolled full-width                          | Cut-to-length possible       |
| Light fastness         | 6                                                | Standard: DIN EN ISO 105-B02 |
| Tear Force             | Warp: 7.1 N<br>Weft: 4.7 N                       | Standard: DIN EN ISO 9073-4  |
| Air permeability       | 100 Pa: > 3000 l (m²s)<br>200 Pa: > 3000 l (m²s) | Standard: DIN EN ISO 9237    |

Hot-cut or ultrasonic cutting (service not offered by us)

Appearance

A transparent super-fine fabric with a galaxy of sparkling reflections