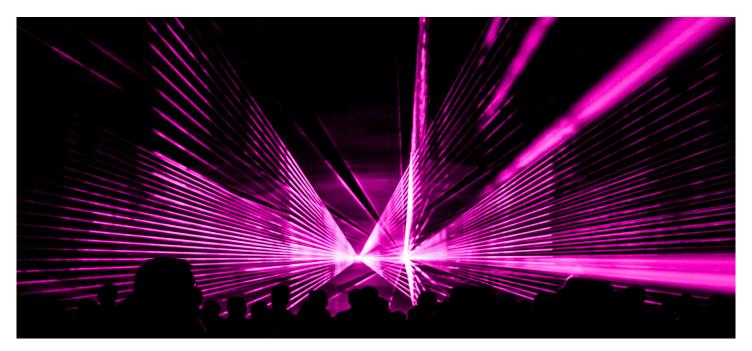

## **Laser Voile**

Ref. 4709

An **extra-light and almost invisible** voile that works perfectly with **laser lights** to create **stunning lighting effects**.

We offer this **B-s1,d0 flame-retardant** rated material in 2 colours, particularly suited to **laser effects**, as well as bright white, and very dark grey, both featuring a galaxy of shimmering sequins.

### Additional information

Recommended use

Light-diffusing for laser lightshows, making curtains, etc.