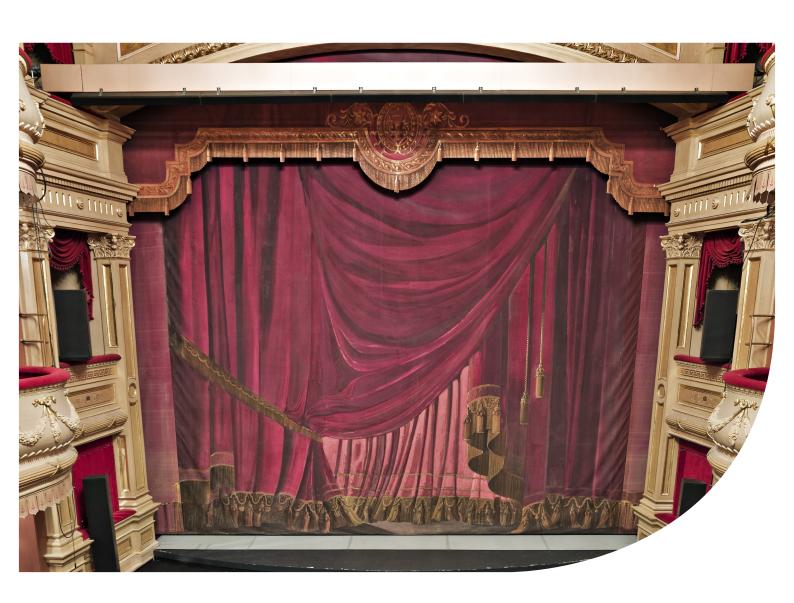

## **PICASSO CANVAS**

NATIONALE CANVAS 200G

» A remarkably versatile, great-value canvas, suitable for painting, cycloramas, curtains...

www.teviloj.fr

www.azur-scenic.com

as Azur Scenic

- » A remarkably versatile, great-value canvas, suitable for painting, cycloramas, curtains...
- » The go-to paintable canvas
- » Cotton weave material with a cotton sheet-like appearance that's both great-value and environmentally-friendly
- » Can be used for cycloramas: an affordable alternative to PVC cycloramas that's also light and easy to handle
- » Can be used for making reflectors (good light diffusion)
- » Highly recommended as an alternative surface for front-projection and rear-projection
- » Material available in a range of widths including extra-wide allowing you to dress vast areas without panel assembly seams
- » M1 flame-retardant rating (length of rating not limited)