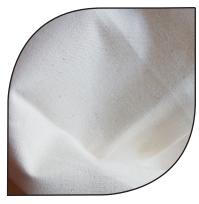

### CHARACTERISTICS

| Name                            | Picasso Canvas                                                         | Ref         | 5801        |
|---------------------------------|------------------------------------------------------------------------|-------------|-------------|
| Previous product name (Teviloj) | Nationale Canvas 200g                                                  |             |             |
| Width                           | ± 320 cm<br>± 420 cm<br>± 520 cm<br>± 620 cm<br>± 1000 cm<br>± 1200 cm | Weight      | ± 200 g/m²  |
| Flame-retardant rating          | M1, B1, C-s1,do                                                        | Composition | 100% Cotton |

# ADDITIONAL INFORMATION

| Thickness           | ± 0.35 mm                                                                                                                                                                                                                                                                                                        |  |
|---------------------|------------------------------------------------------------------------------------------------------------------------------------------------------------------------------------------------------------------------------------------------------------------------------------------------------------------|--|
| Appearance          | Canvas with tight weave similar to cotton sheet<br>Mostly matte finish                                                                                                                                                                                                                                           |  |
| Supplied in         | Centre-folded bales                                                                                                                                                                                                                                                                                              |  |
| Average roll length | ± 60 m                                                                                                                                                                                                                                                                                                           |  |
| Cut-to-length       | Yes, (minimum 5 linear metres)                                                                                                                                                                                                                                                                                   |  |
| Care                |                                                                                                                                                                                                                                                                                                                  |  |
| Storage             | Storage indoors recommended (away from light sources and humidity)                                                                                                                                                                                                                                               |  |
| Directions for use  | <ul> <li>Can be tensioned by stapling</li> <li>Can be made up to any dimensions (up to 11.50 m high without assembly seams) and with all finishing options (eyelets or rivets, tabs, sleeves and channels, hems, velcro, etc.) in our workshops</li> <li>For use in areas protected from the elements</li> </ul> |  |
| Recommended use     | <ul> <li>Paintable surface for flats</li> <li>Cycloramas</li> <li>Reflectors</li> <li>Creative projection surface (front-projection and rear-projection)</li> <li>Curtains, etc.</li> </ul>                                                                                                                      |  |
| Accessories         | <ul><li>» Production accessories (straps, ballast chain, velcro etc.)</li><li>» Mounting accessories (tabs, tensioners, bungee cords, clips, etc.)</li></ul>                                                                                                                                                     |  |
| Printing            | Non-printable surface<br>Looking for a great-value printable canvas? We recommend you take a look at our<br>"Poly 230 Print" and "Poly 255 UV Print" products                                                                                                                                                    |  |
|                     |                                                                                                                                                                                                                                                                                                                  |  |