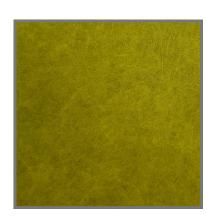

## **Drop Paper**

Ref. 7300

A super-light non-woven material that combines a **remarkable paper fibre effect** with **exceptional wear** and **M1 flame-retardant** rating! Bright, **light-diffusing**, **easy to cut**, and particularly **stable**, it also retains its folds and pleats. Available in a range of **15 exciting colours** including **printable** white, let your imagination run riot! Drop Paper is your perfect partner, ideal for making all your **temporary decorations**, including kakemonos, stand dividers, banners, lampshades, false ceilings... the possibilities offered by this material are endless!

## **Additional information**

Printing White colour, printable by sublimation, latex inks

Packaging recommendations This fabric can crease if folded, so it should preferably be rolled up.

Appearance Fibrous paper appearance, identical on both sides