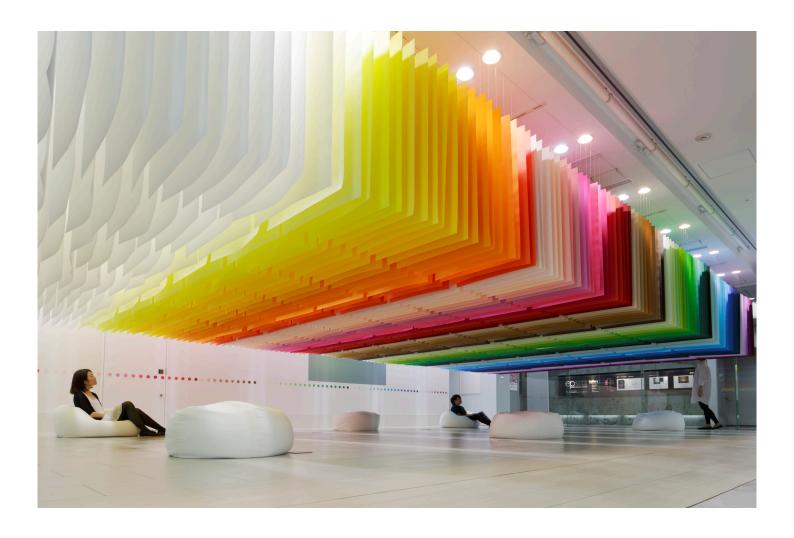

## **Drop Paper**

Ref. 7300

A super-light non-woven material that combines a **remarkable paper fibre effect** with **exceptional wear** and **M1 flame-retardant** rating! Bright, **light-diffusing**, **easy to cut**, and particularly **stable**, it also retains its folds and pleats. Available in a range of **15 exciting colours** including **printable** white, let your imagination run riot! Drop Paper is your perfect partner, ideal for making all your **temporary decorations**, including kakemonos, stand dividers, banners, lampshades, false ceilings... the possibilities offered by this material are endless!

Recommended use Decoration: kakemonos, partitions, banners, lights, false ceilings, etc.