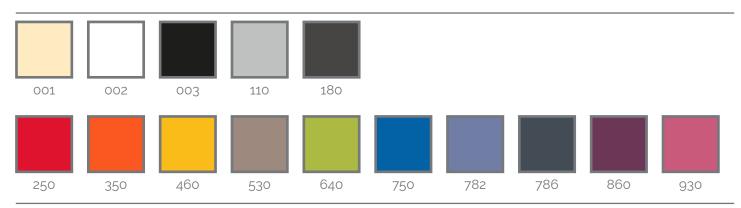

## **Drop Paper**

Ref. 7300

A super-light non-woven material that combines a **remarkable paper fibre effect** with **exceptional wear** and **M1 flame-retardant** rating! Bright, **light-diffusing**, **easy to cut**, and particularly **stable**, it also retains its folds and pleats. Available in a range of **15 exciting colours** including **printable** white, let your imagination run riot! Drop Paper is your perfect partner, ideal for making all your **temporary decorations**, including kakemonos, stand dividers, banners, lampshades, false ceilings... the possibilities offered by this material are endless!