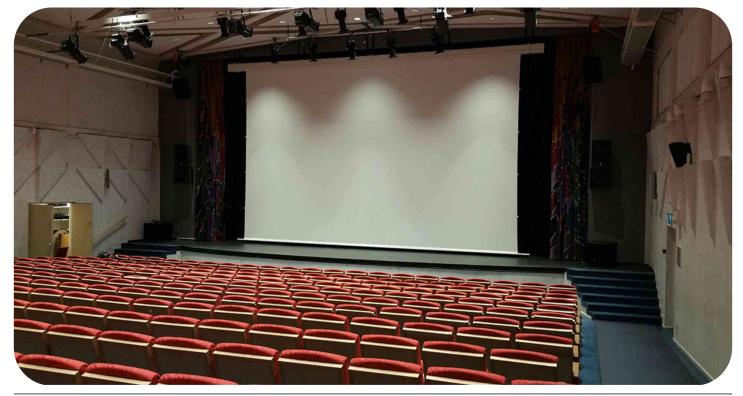

# Motorised screen with extra-large dimensions that's also space-efficient

A motorised roller screen available entirely made-to-measure, designed specially for very large projection surfaces from 8 to 60 m width.