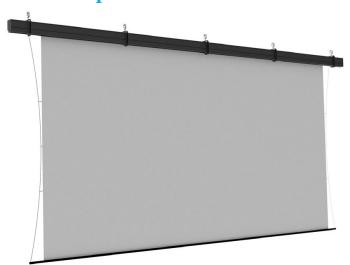

# Motorised screen with extra-large dimensions that's also space-efficient

A motorised roller screen available entirely made-to-measure, designed specially for very large projection surfaces from 8 to 60 m width.

The roller system is compatible with various projection screens (front and rear).

The black extruded aluminium body with 2 longitudinal steel supports gives it a **superb rigidity**. The roller cylinder rests on a cradle made of bearing-mounted ertalon tubing. It is supported by an anti-warp system that uses specially-calibrated suspensions to adjust the differences in level across the full width of the screen.

#### Cover

Canvas is fully protected by a closed body in black-anodised aluminium for limited weight and improved space-efficiency.

#### Roller system

Suspended tubular roller with a full-length anti-warping system.