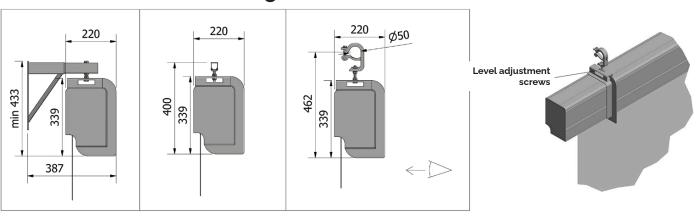

### Fixing

Mounting clamps for rods diameter Ø 48.3 to 50 mm inclusive Mountings every 2 to 3 m with possibility to adjust level

### Measurements for fastening

## **Fastenings**

Ref. EMNL