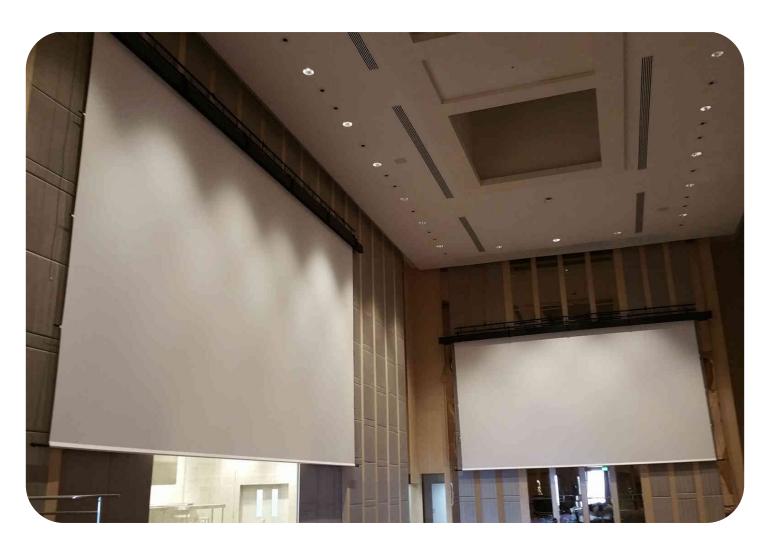

# Motorised screen with extra-large dimensions that's also space-efficient

A motorised roller screen available entirely made-to-measure, designed specially for very large projection surfaces from 8 to 60 m width.

The roller system is compatible with various projection screens (front and rear).

The black extruded aluminium body with 2 longitudinal steel supports gives it a **superb rigidity**. The roller cylinder rests on a cradle made of bearing-mounted ertalon tubing. It is supported by an anti-warp system that uses specially-calibrated suspensions to adjust the differences in level across the full width of the screen.

#### **Dimensions**

Maximum size is 60 m wide x 10 m high