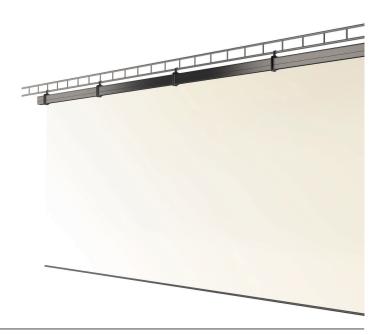

# Motorised screen with extra-large dimensions that's also space-efficient

A motorised roller screen available entirely made-to-measure, designed specially for very large projection surfaces from 8 to 60 m width.

The roller system is compatible with various projection screens (front and rear).

The black extruded aluminium body with 2 longitudinal steel supports gives it a **superb rigidity**. The roller cylinder rests on a cradle made of bearing-mounted ertalon tubing. It is supported by an anti-warp system that uses specially-calibrated suspensions to adjust the differences in level across the full width of the screen.

#### Roller system

Suspended tubular roller with a full-length anti-warping system.