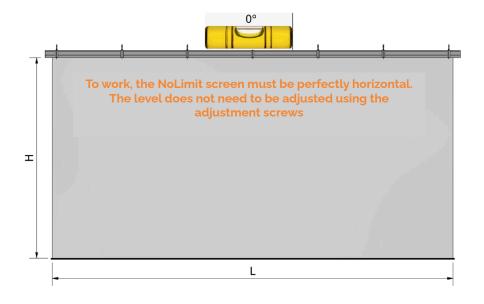

#### **Dimensions**

Maximum size is 60 m wide x 10 m high

### Fixing

Mounting clamps for rods diameter Ø 48.3 to 50 mm inclusive Mountings every 2 to 3 m with possibility to adjust level