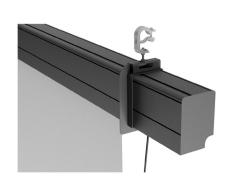

The roller system is compatible with various projection screens (front and rear).

The black extruded aluminium body with 2 longitudinal steel supports gives it a **superb rigidity**. The roller cylinder rests on a cradle made of bearing-mounted ertalon tubing. It is supported by an anti-warp system that uses specially-calibrated suspensions to adjust the differences in level across the full width of the screen.

### Fixing

Mounting clamps for rods diameter Ø 48.3 to 50 mm inclusive Mountings every 2 to 3 m with possibility to adjust level