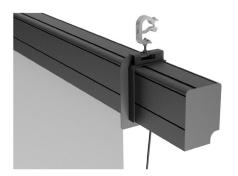

### Fixing

Mounting clamps for rods diameter Ø 48.3 to 50 mm inclusive Mountings every 2 to 3 m with possibility to adjust level

The roller system is compatible with various projection screens (front and rear).

The black extruded aluminium body with 2 longitudinal steel supports gives it a **superb rigidity**. The roller cylinder rests on a cradle made of bearing-mounted ertalon tubing. It is supported by an anti-warp system that uses specially-calibrated suspensions to adjust the differences in level across the full width of the screen.