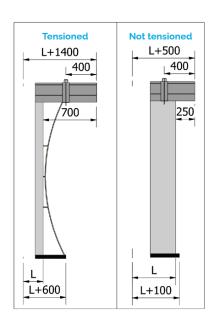

#### Optional accessories

- DMX control
- Keyed switch
- Multiple predefined stop programs
- Lateral tensioning
- Wall mountings
- Black edges
- 10 cm black bib on the bottom part
- Motorised masking with vertical movements managed by PLC
- Stopper