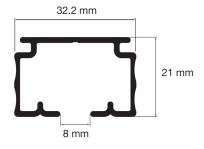

|
| Specifications    | <ul> <li>» Lightweight and robust (aluminium pro</li> <li>» Shapeable (all operations) - Minimum r</li> <li>» Manual cord pull: 300 mm</li> <li>» Motorised: 500 mm</li> <li>» Smooth, silent silent operation</li> <li>» Strong resistance to sun and heat (anti-</li> <li>» Neat and elegant design</li> </ul> | adius: | f runners and carriers)               |
| Uses              | <ul> <li>Hanging curtains and medium-weight</li> <li>All functional and decorative application offices, hotels, restaurants, etc.)</li> </ul>                                                                                                                                                                    |        | s, cinemas, reception rooms, museums, |

## DIMENSIONS



Track cross-section 1





## APPEARANCE



» Anodised aluminium colour profile







» Standard runner











## **CONTACT OUR EXPORT TEAM**

+33 (0)6 23 21 50 28



export@azur-scenic.com

The information in this document provides generic values that describe only the standard technical specifications and chemical composition of the products concerned. No guarantee is offered. Any images are non-contractual. The names of the colours are given for information purposes only and do not guarantee a specific colour.