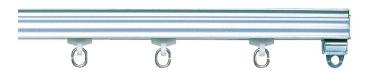

aluminium pro</li> <li>» Shapeable (all operations) - Minimum r</li> <li>» Manual cord pull: 300 mm</li> <li>» Motorised: 500 mm</li> <li>» Smooth, silent silent operation</li> <li>» Strong resistance to sun and heat (anti-</li> <li>» Neat and elegant design</li> </ul> | adius: | f runners and carriers)               |
| Uses              | <ul> <li>Hanging curtains and medium-weight</li> <li>All functional and decorative application offices, hotels, restaurants, etc.)</li> </ul>                                                                                                                                                                    |        | s, cinemas, reception rooms, museums, |

## DIMENSIONS



Track cross-section 1





## APPEARANCE



» Anodised aluminium colour profile







» Standard runner











## **CONTACT OUR EXPORT TEAM**

+33 (0)6 23 21 50 28



export@azur-scenic.com

The information in this document provides generic values that describe only the standard technical specifications and chemical composition of the products concerned. No guarantee is offered. Any images are non-contractual. The names of the colours are given for information purposes only and do not guarantee a specific colour.