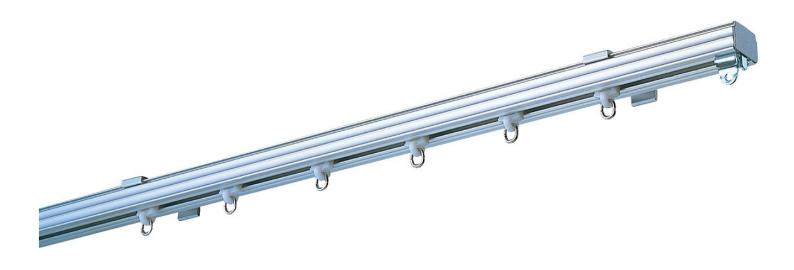

| <ul> <li>» Lightweight and robust (aluminium pro</li> <li>» Shapeable (all operations) - Minimum r</li> <li>» Manual cord pull: 300 mm</li> <li>» Motorised: 500 mm</li> <li>» Smooth, silent silent operation</li> <li>» Strong resistance to sun and heat (anti-</li> <li>» Neat and elegant design</li> </ul> | adius: | f runners and carriers)               |
| Uses              | <ul> <li>Hanging curtains and medium-weight</li> <li>All functional and decorative application offices, hotels, restaurants, etc.)</li> </ul>                                                                                                                                                                    |        | s, cinemas, reception rooms, museums, |

## DIMENSIONS



Track cross-section 1





## APPEARANCE



» Anodised aluminium colour profile







» Standard runner











## **CONTACT OUR EXPORT TEAM**

+33 (0)6 23 21 50 28



export@azur-scenic.com

The information in this document provides generic values that describe only the standard technical specifications and chemical composition of the products concerned. No guarantee is offered. Any images are non-contractual. The names of the colours are given for information purposes only and do not guarantee a specific colour.