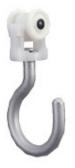

ble (all operations) - Minimum r</li> <li>» Manual cord pull: 300 mm</li> <li>» Motorised: 500 mm</li> <li>» Smooth, silent silent operation</li> <li>» Strong resistance to sun and heat (anti-</li> <li>» Neat and elegant design</li> </ul> | adius: | f runners and carriers)               |
| Uses              | <ul> <li>Hanging curtains and medium-weight</li> <li>All functional and decorative application offices, hotels, restaurants, etc.)</li> </ul>                                                                                                                                                                    |        | s, cinemas, reception rooms, museums, |

## DIMENSIONS



Track cross-section 1





## APPEARANCE



» Anodised aluminium colour profile







» Standard runner











## **CONTACT OUR EXPORT TEAM**

+33 (0)6 23 21 50 28



export@azur-scenic.com

The information in this document provides generic values that describe only the standard technical specifications and chemical composition of the products concerned. No guarantee is offered. Any images are non-contractual. The names of the colours are given for information purposes only and do not guarantee a specific colour.