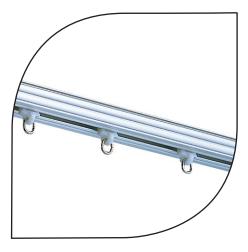

## DIMENSIONS

Track cross-section 1

## APPEARANCE

» Anodised aluminium colour profile

» Standard runner